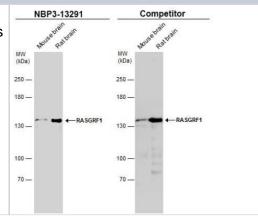

## **Images**

Western Blot: RASGRF1 Antibody [NBP3-13291] - Various tissue extracts (30 ug) were separated by 5% SDS-PAGE, and the membranes were blotted with RASGRF1 antibody (NBP3-13291) diluted at 1:1000 and competitor's antibody diluted at 1:200. The HRP-conjugated antirabbit IgG antibody (NBP2-19301) was used to detect the primary antibody.