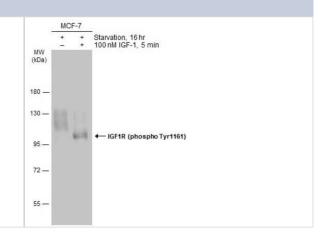

#### **Images**

Western Blot: IGF-I R/IGF1R [p Tyr1146] Antibody [NBP3-13236] - Untreated (-) and treated (+) MCF-7 whole cell extracts (30 ug) were separated by 7.5% SDS-PAGE, and the membrane was blotted with IGF1R (phospho Tyr1131) / Insulin Receptor (phospho Tyr1146) antibody (NBP3-13236) diluted at 1:1000. The HRP-conjugated antirabbit IgG antibody (NBP2-19301) was used to detect the primary antibody.