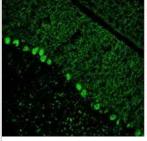

Immunohistochemistry-Frozen: ITPKA Antibody [NBP3-13210] - ITPKA antibody detects ITPKA Protein expression by immunohistochemical analysis. Sample: Frozen-sectioned adult mouse cerebellum. Green: ITPKA stained by ITPKA antibody (NBP3-13210) diluted at 1:250. Red: NF-H, stained by NF-H antibody [GT114] diluted at 1:500. Blue: Fluoroshield with DAPI. Antigen Retrieval: Citrate buffer, pH 6.0, 10 min