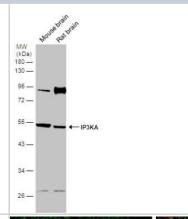

## **Images**

Western Blot: ITPKA Antibody [NBP3-13210] - Various tissue extracts (50 ug) were separated by 10% SDS-PAGE, and the membrane was blotted with ITPKA antibody (NBP3-13210) diluted at 1:2000.