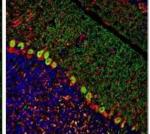

Immunohistochemistry-Frozen: ITPKA Antibody [NBP3-13210] - ITPKA antibody detects ITPKA Protein expression by immunohistochemical analysis. Sample: Frozen-sectioned adult mouse cerebellum. Green: ITPKA stained by ITPKA antibody (NBP3-13210) diluted at 1:250. Red: NF-H, stained by NF-H antibody [GT114] diluted at 1:500. Blue: Fluoroshield with DAPI. Antigen Retrieval: Citrate buffer, pH 6.0, 10 min