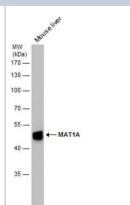

### **Images**

Western Blot: MAT1A Antibody [NBP3-13066] - Mouse tissue extract (50 ug) was separated by 10% SDS-PAGE, and the membrane was blotted with MAT1A antibody (NBP3-13066) diluted at 1:1000.

Immunohistochemistry-Paraffin: MAT1A Antibody [NBP3-13066] - MAT1A antibody detects MAT1A protein at cytoplasm in rat liver by immunohistochemical analysis. Sample: Paraffin-embedded rat liver. MAT1A antibody (NBP3-13066) diluted at 1:500. Antigen Retrieval: Citrate buffer, pH 6.0, 15 min