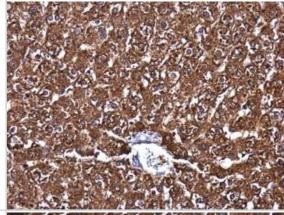

### **Images**

Western Blot: MAT1A Antibody [NBP3-13066] - Mouse tissue extract (50 ug) was separated by 10% SDS-PAGE, and the membrane was blotted with MAT1A antibody (NBP3-13066) diluted at 1:1000.

Immunohistochemistry-Paraffin: MAT1A Antibody [NBP3-13066] - MAT1A antibody detects MAT1A protein at cytoplasm in rat liver by immunohistochemical analysis. Sample: Paraffin-embedded rat liver. MAT1A antibody (NBP3-13066) diluted at 1:500. Antigen Retrieval: Citrate buffer, pH 6.0, 15 min