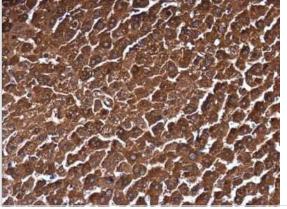

Immunohistochemistry-Paraffin: MAT1A Antibody [NBP3-13066] - MAT1A antibody detects MAT1A protein at cytoplasm in mouse liver by immunohistochemical analysis. Sample: Paraffin-embedded mouse liver. MAT1A antibody (NBP3-13066) diluted at 1:500. Antigen Retrieval: Citrate buffer, pH 6.0, 15 min