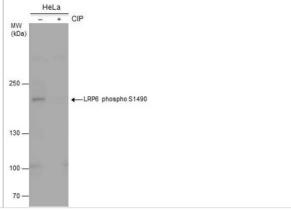

Western Blot: LRP-6 [p Ser1490] Antibody [NBP3-12921] - Untreated (-) and treated (+) HeLa whole cell extracts (30 ug) were separated by 5% SDS-PAGE, and the membrane was blotted with LRP-6 phospho S1490 antibody (NBP3-12921) diluted at 1:1000. (CIP: Calf-intestinal alkaline phosphatase)