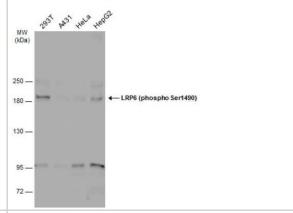

### **Images**

Western Blot: LRP-6 [p Ser1490] Antibody [NBP3-12921] - Various whole cell extracts (30 ug) were separated by 5% SDS-PAGE, and the membrane was blotted with LRP-6 (phospho Ser1490) antibody (NBP3-12921) diluted at 1:1000. The HRP-conjugated anti-rabbit IgG antibody (NBP2-19301) was used to detect the primary antibody.