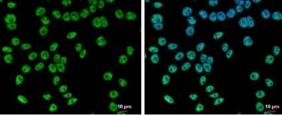

### **Images**

Western Blot: SETD1A Antibody [NBP3-12907] - Whole cell extract (30 ug) was separated by 5% SDS-PAGE, and the membrane was blotted with SETD1A antibody (NBP3-12907) diluted at 1:1000.

Immunocytochemistry/Immunofluorescence: SETD1A Antibody [NBP3-12907] - SETD1A antibody detects SETD1A protein at nucleus by immunofluorescent analysis. Sample: 293T cells were fixed in 4% paraformaldehyde at RT for 15 min. Green: SETD1A protein stained by SETD1A antibody (NBP3-12907) diluted at 1:500. Blue: Hoechst 33342 staining. Scale bar = 10 um.