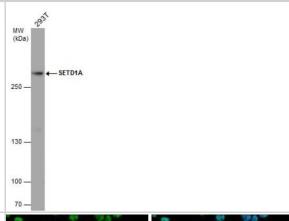

### **Images**

Western Blot: SETD1A Antibody [NBP3-12907] - Whole cell extract (30 ug) was separated by 5% SDS-PAGE, and the membrane was blotted with SETD1A antibody (NBP3-12907) diluted at 1:1000.

Immunocytochemistry/Immunofluorescence: SETD1A Antibody [NBP3-12907] - SETD1A antibody detects SETD1A protein at nucleus by immunofluorescent analysis. Sample: 293T cells were fixed in 4% paraformaldehyde at RT for 15 min. Green: SETD1A protein stained by SETD1A antibody (NBP3-12907) diluted at 1:500. Blue: Hoechst 33342 staining. Scale bar = 10 um.