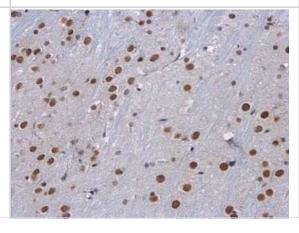

Immunohistochemistry-Paraffin: SETD1A Antibody [NBP3-12907] - Mouse brain. SETD1A antibody (NBP3-12907) diluted at 1:500. Antigen Retrieval: Citrate buffer, pH 6.0, 15 min