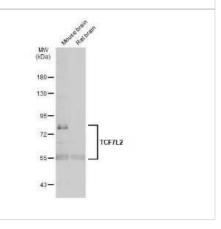

Western Blot: TCF7L2 Antibody [NBP3-12873] - Various tissue extracts (50 ug) were separated by 7.5% SDS-PAGE, and the membrane was blotted with TCF7L2 antibody (NBP3-12873) diluted at 1:500. The HRP-conjugated anti-rabbit IgG antibody (NBP2-19301) was used to detect the primary antibody.