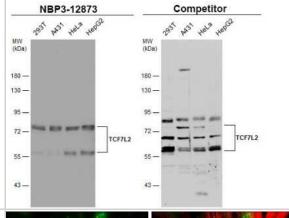

### **Images**

Western Blot: TCF7L2 Antibody [NBP3-12873] - Various whole cell extracts (30 ug) were separated by 7.5% SDS-PAGE, and the membranes were blotted with TCF7L2 antibody [N1N2], N-term (NBP3-12873) diluted at 1:500 and competitor's antibody diluted at 1:100. The HRP-conjugated anti-rabbit IgG antibody (NBP2-19301) was used to detect the primary antibody.