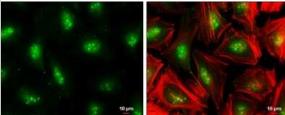

Immunocytochemistry/Immunofluorescence: TCF7L2 Antibody [NBP3-12873] - TCF7L2 antibody detects TCF7L2 protein at nucleus by immunofluorescent analysis. Sample: HeLa cells were fixed in 4% paraformaldehyde at RT for 15 min. Green: TCF7L2 protein stained by TCF7L2 antibody (NBP3-12873) diluted at 1:500. Red: Phalloidin, a cytoskeleton marker, diluted at 1:100. Scale bar = 10 um.