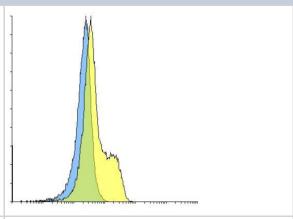

## **Images**

Flow Cytometry: PD-1 Antibody (F25F4) - VHH [NBP3-12830] - Flow cytometry analysis of PD-1 transfected 293 cells using PD-1 [F2-5F4] antibody at 10 ug/ml. Blue: untransfected cells, Yellow: PD-1 transfected cells.