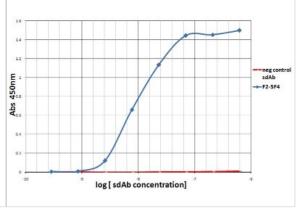

|
| B 1 1 B 11 41               | EL O. L. FUGA                                                                                                                 |

| Product Application Details |                       |
|-----------------------------|-----------------------|
| Applications                | ELISA, Flow Cytometry |
| Recommended Dilutions       | Flow Cytometry, ELISA |



## **Images**

Flow Cytometry: PD-1 Antibody (F25F4) - VHH [NBP3-12830] - Flow cytometry analysis of PD-1 transfected 293 cells using PD-1 [F2-5F4] antibody at 10 ug/ml. Blue: untransfected cells, Yellow: PD-1 transfected cells.



ELISA: PD-1 Antibody (F25F4) - VHH [NBP3-12830] - Titration ELISA of PD-1.





## Novus Biologicals USA

10730 E. Briarwood Avenue Centennial, CO 80112

USA

Phone: 303.730.1950 Toll Free: 1.888.506.6887

Fax: 303.730.1966 novus@novusbio.com

### **Bio-Techne Ltd**

19 Barton Lane Abingdon Science Park Abingdon, OX14 3NB, United Kingdom Phone: (44) (0) 1235 529449

Free Phone: 0800 37 34 15 Fax: (44) (0) 1235 533420 info.EMEA@bio-techne.com

#### **Bio-Techne Canada**

21 Canmotor Ave Toronto, ON M8Z 4E6

Canada

Phone: 905.827.6400 Toll Free: 855.668.8722 Fax: 905.827.6402

canada.inquires@bio-techne.com

#### **General Contact Information**

www.novusbio.com

Technical Support: technical@novusbio.com

Orders: orders@novusbio.com General: novus@novusbio.com

### **Products Related to NBP3-12830**

AF011-500 Goat anti-Llama IgG Secondary Antibody [Unconjugated]