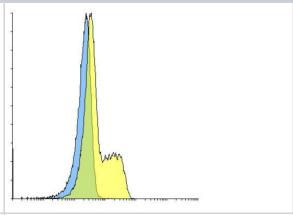

## **Images**

Flow Cytometry: PD-1 Antibody (F34C9) - VHH [NBP3-12829] - Flow cytometry analysis of PD-1 transfected 293 cells using PD-1 [F3-4C9] antibody at 10 ug/ml. Blue: untransfected cells, Yellow: PD-1 transfected cells.