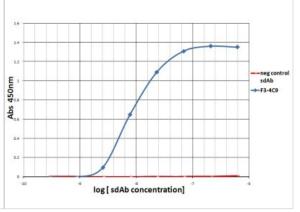

|
| Recommended Dilutions       | Flow Cytometry, FLISA                                                                                                         |

| <b>Product Application Details</b> |                       |
|------------------------------------|-----------------------|
| Applications                       | ELISA, Flow Cytometry |
| Recommended Dilutions              | Flow Cytometry, ELISA |



## **Images**

Flow Cytometry: PD-1 Antibody (F34C9) - VHH [NBP3-12829] - Flow cytometry analysis of PD-1 transfected 293 cells using PD-1 [F3-4C9] antibody at 10 ug/ml. Blue: untransfected cells, Yellow: PD-1 transfected cells.



ELISA: PD-1 Antibody (F34C9) - VHH [NBP3-12829] - Titration ELISA of PD-1.





## Novus Biologicals USA

10730 E. Briarwood Avenue Centennial, CO 80112

USA

Phone: 303.730.1950 Toll Free: 1.888.506.6887

Fax: 303.730.1966 novus@novusbio.com

### **Bio-Techne Ltd**

19 Barton Lane Abingdon Science Park Abingdon, OX14 3NB, United Kingdom Phone: (44) (0) 1235 529449

Free Phone: 0800 37 34 15 Fax: (44) (0) 1235 533420 info.EMEA@bio-techne.com

#### **Bio-Techne Canada**

21 Canmotor Ave Toronto, ON M8Z 4E6

Canada

Phone: 905.827.6400 Toll Free: 855.668.8722 Fax: 905.827.6402

canada.inquires@bio-techne.com

#### **General Contact Information**

www.novusbio.com

Technical Support: technical@novusbio.com

Orders: orders@novusbio.com General: novus@novusbio.com

## **Products Related to NBP3-12829**

AF011-500 Goat anti-Llama IgG Secondary Antibody [Unconjugated]

N