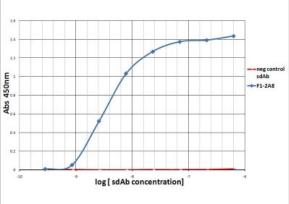

|
|                             |                                                                                                                               |

| <b>Product Application Details</b> |                       |
|------------------------------------|-----------------------|
| Applications                       | ELISA, Flow Cytometry |
| Recommended Dilutions              | Flow Cytometry, ELISA |



## **Images**

Flow Cytometry: PD-1 Antibody (F12A8) - VHH [NBP3-12827] - Flow cytometry analysis of PD-1 transfected 293 cells using PD-1 [F1-2A8] antibody at 10 ug/ml. Blue: untransfected cells, Yellow: PD-1 transfected cells.



ELISA: PD-1 Antibody (F12A8) - VHH [NBP3-12827] - Titration ELISA of PD-1.





## Novus Biologicals USA

10730 E. Briarwood Avenue Centennial, CO 80112

USA

Phone: 303.730.1950 Toll Free: 1.888.506.6887

Fax: 303.730.1966 novus@novusbio.com

### **Bio-Techne Ltd**

19 Barton Lane Abingdon Science Park Abingdon, OX14 3NB, United Kingdom

Phone: (44) (0) 1235 529449 Free Phone: 0800 37 34 15 Fax: (44) (0) 1235 533420 info.EMEA@bio-techne.com

#### **Bio-Techne Canada**

21 Canmotor Ave Toronto, ON M8Z 4E6

Canada

Phone: 905.827.6400 Toll Free: 855.668.8722 Fax: 905.827.6402

canada.inquires@bio-techne.com

·

#### **General Contact Information**

www.novusbio.com

Technical Support: technical@novusbio.com

Orders: orders@novusbio.com General: novus@novusbio.com

### **Products Related to NBP3-12827**

AF011-500 Goat anti-Llama IgG Secondary Antibody [Unconjugated