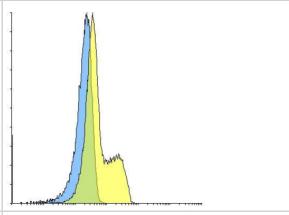

## **Images**

Flow Cytometry: PD-1 Antibody (F12A8) - VHH [NBP3-12827] - Flow cytometry analysis of PD-1 transfected 293 cells using PD-1 [F1-2A8] antibody at 10 ug/ml. Blue: untransfected cells, Yellow: PD-1 transfected cells.