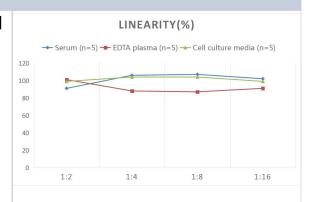

# **Images**

ELISA: Rat Luteinizing Hormone ELISA Kit (Colorimetric) [NBP3-11779]

- Samples were spiked with high concentrations of Rat Luteinizing Hormone and diluted with Reference Standard & Sample Diluent to produce samples with values within the range of the assay.