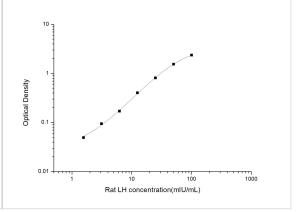

ELISA: Rat Luteinizing Hormone ELISA Kit (Colorimetric) [NBP3-11779]

- Standard Curve Reference