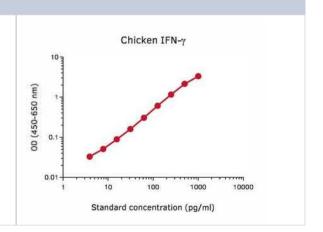

#### Images

ELISA: IFN-gamma ELISA Development Kit [NBP3-11750] - Standard curve reference