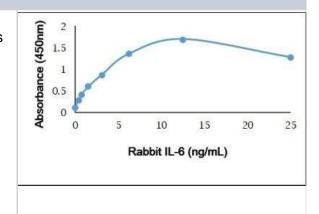

### **Images**

ELISA: Recombinant Rabbit IL-6 Protein [NBP3-11062] - Recombinant Rabbit Interleukin-6 detected using Chicken anti Rabbit Interleukin-6 as the capture reagent and Chicken anti Rabbit Interleukin-6:Biotin as the detection reagent followed by Streptavidin:HRP.