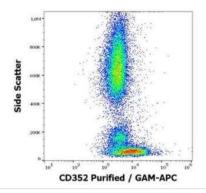

Flow Cytometry: NTB-A/SLAMF6/CD352 Antibody (hsF6.4.20) [NBP3-09135] - Surface staining pattern of human peripheral whole blood stained using anti-human CD352 (hsF6.4.20) Purified antibody (concentration in sample 0,56 ug/ml, GAM APC).