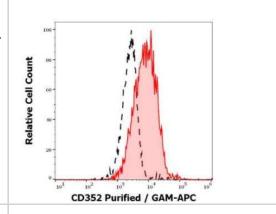

#### **Images**

Flow Cytometry: NTB-A/SLAMF6/CD352 Antibody (hsF6.4.20) [NBP3-09135] - Separation of lymphocytes stained using anti-CD352 (hsF6.4.20) purified antibody (concentration in sample 0,56 ug/ml, GAM-APC, red-filled) from lymphocytes unstained by primary antibody (GAM-APC, black-dashed) in flow cytometry analysis (surface staining).