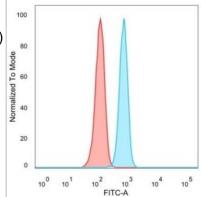

Flow Cytometry: RXR beta/NR2B2 Antibody (PCRP-RXRB-2B6) [NBP3-08445] - Flow Cytometric Analysis of PFA-fixed HeLa cells. RXR beta/NR2B2 Mouse Monoclonal Antibody (PCRP-RXR beta/NR2B2-2B6) followed by goat anti- Mouse IgG-CF488 (blue); unstained cells (red).

Flow Cytometry: RXR beta/NR2B2 Antibody (PCRP-RXRB-2B6) [NBP3-08445] - Flow Cytometric Analysis of PFA-fixed U87 cells. RXR beta/NR2B2 Mouse Monoclonal Antibody (PCRP-RXRB-2B6) followed by goat anti- Mouse IgG-CF488 (blue); unstained cells (red).