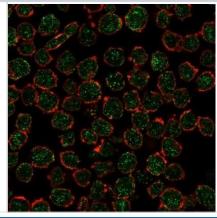

### **Images**

Immunocytochemistry/Immunofluorescence: RXR beta/NR2B2 Antibody (PCRP-RXRB-2B6) [NBP3-08445] - Immunofluorescence Analysis of PFA-fixed K562 cells using RXR beta/NR2B2 Mouse Monoclonal Antibody (PCRP-RXRB-2B6) followed by goat anti- Mouse IgG-CF488 (green). CF640A phalloidin (red).

Immunocytochemistry/Immunofluorescence: RXR beta/NR2B2 Antibody (PCRP-RXRB-2B6) [NBP3-08445] - Immunofluorescence Analysis of PFA-fixed HeLa cells using RXR beta/NR2B2 Mouse Monoclonal Antibody (PCRP-RXRB-2B6) followed by goat anti- Mouse IgG-CF488 (green). CF640A phalloidin (red).