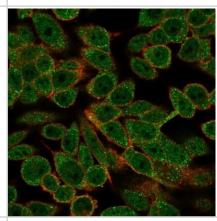

### **Images**

Immunocytochemistry/Immunofluorescence: RXR beta/NR2B2 Antibody (PCRP-RXRB-2B6) [NBP3-08445] - Immunofluorescence Analysis of PFA-fixed K562 cells using RXR beta/NR2B2 Mouse Monoclonal Antibody (PCRP-RXRB-2B6) followed by goat anti- Mouse IgG-CF488 (green). CF640A phalloidin (red).

Immunocytochemistry/Immunofluorescence: RXR beta/NR2B2 Antibody (PCRP-RXRB-2B6) [NBP3-08445] - Immunofluorescence Analysis of PFA-fixed HeLa cells using RXR beta/NR2B2 Mouse Monoclonal Antibody (PCRP-RXRB-2B6) followed by goat anti- Mouse IgG-CF488 (green). CF640A phalloidin (red).