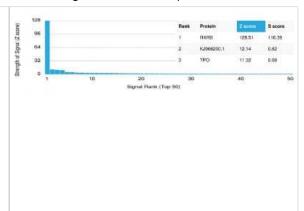

Protein Array: RXR beta/NR2B2 Antibody (PCRP-RXRB-2B6) [NBP3-08445] - Analysis of Protein Array containing more than 19,000 full-length human proteins using RXR beta/NR2B2 Mouse Monoclonal Antibody (PCRP-RXR beta/NR2B2-2B6).