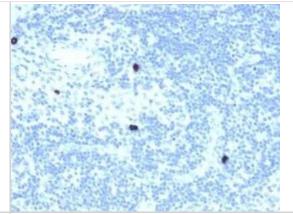

Immunohistochemistry-Paraffin: RXR beta/NR2B2 Antibody (PCRP-RXRB-2B6) [NBP3-08445] - Formalin-fixed, paraffin-embedded human lymph node stained with RXR beta/NR2B2 Mouse Monoclonal Antibody (PCRP-RXR beta/NR2B2-2B6).