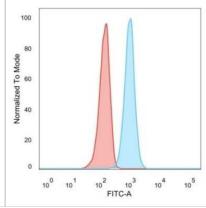

Flow Cytometry: RXR beta/NR2B2 Antibody (PCRP-RXRB-2B6) [NBP3-08445] - Flow Cytometric Analysis of PFA-fixed HeLa cells. RXR beta/NR2B2 Mouse Monoclonal Antibody (PCRP-RXR beta/NR2B2-2B6) followed by goat anti- Mouse IgG-CF488 (blue); unstained cells (red).

Flow Cytometry: RXR beta/NR2B2 Antibody (PCRP-RXRB-2B6) [NBP3-08445] - Flow Cytometric Analysis of PFA-fixed U87 cells. RXR beta/NR2B2 Mouse Monoclonal Antibody (PCRP-RXRB-2B6) followed by goat anti- Mouse IgG-CF488 (blue); unstained cells (red).