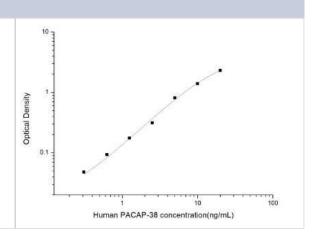

#### Images

ELISA: Human PACAP-38 ELISA Kit (Colorimetric) [NBP3-08165] - Standard Curve Reference