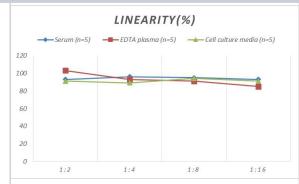

# **Images**

ELISA: Human EGR2 ELISA Kit (Colorimetric) [NBP3-08108] - Samples were spiked with high concentrations of Human EGR2 and diluted with Reference Standard & Sample Diluent to produce samples with values within the range of the assay.