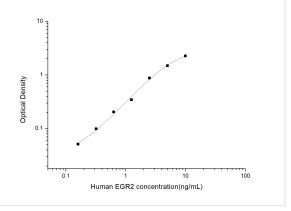

ELISA: Human EGR2 ELISA Kit (Colorimetric) [NBP3-08108] - Standard Curve Reference