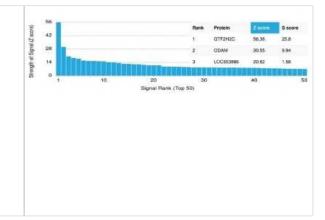

Protein Array: GTF2H2C Antibody (PCRP-GTF2H2C-2C9) [NBP3-07154] - Analysis of Protein Array containing more than 19,000 full-length human proteins using GTF2H2C Mouse Monoclonal Antibody (PCRP-GTF2H2C-2C9).