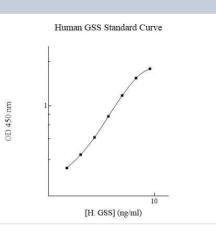

#### Images

**Recommended Dilutions** 

Sandwich ELISA: Human Glutathione Synthetase ELISA Kit (Colorimetric) [NBP3-06983] - Standard Curve Reference

www.novusbio.com