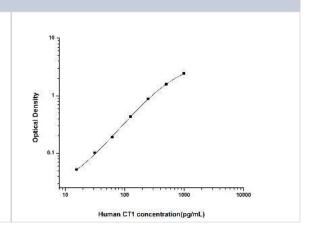

# **Images**

ELISA: Human Cardiotrophin-1/CT-1 ELISA Kit (Colorimetric) [NBP3-06822] - Standard Curve Reference.