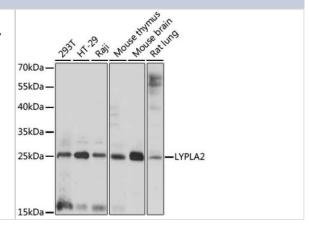

# **Images**

Western Blot: LYPLA2 Antibody [NBP3-04729] - Analysis of extracts of various cell lines, using LYPLA2 antibody at 1:1000 dilution. Secondary antibody: HRP Goat Anti-Rabbit IgG (H+L) at 1:10000 dilution. Lysates/proteins: 25ug per lane. Blocking buffer: 3% nonfat dry milk in

TBST. Detection: ECL Enhanced Kit