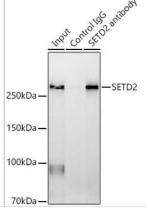

Immunoprecipitation- HYPB Antibody [NBP3-03807] - Analysis of 600 µg extracts of Mouse spleen using 3 µg SETD2 antibody. Western blot was performed from the immunoprecipitate using SETD2 antibody at a dilution of 1:1000.