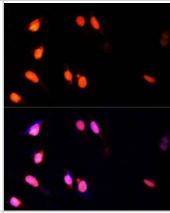

#### **Images**

Immunocytochemistry/Immunofluorescence: HYPB Antibody [NBP3-03807] - Analysis of U-2 OS cells using HYPB antibody at dilution of 1:100 (40x lens). Blue: DAPI for nuclear staining.

Immunocytochemistry/Immunofluorescence: HYPB Antibody [NBP3-03807] - Analysis of C6 cells using HYPB antibody at dilution of 1:100 (40x lens). Blue: DAPI for nuclear staining.