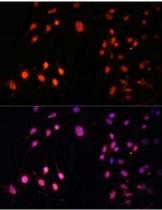

#### **Images**

Immunocytochemistry/Immunofluorescence: HYPB Antibody [NBP3-03807] - Analysis of U-2 OS cells using HYPB antibody at dilution of 1:100 (40x lens). Blue: DAPI for nuclear staining.

Immunocytochemistry/Immunofluorescence: HYPB Antibody [NBP3-03807] - Analysis of C6 cells using HYPB antibody at dilution of 1:100 (40x lens). Blue: DAPI for nuclear staining.