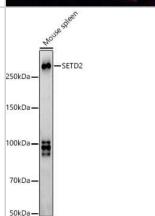

Western Blot: HYPB Antibody [NBP3-03807] - analysis of lysates from Mouse spleen, using SETD2 Rabbit pAb at 1:900 dilution. Secondary antibody: HRP Goat Anti-Rabbit IgG (H+L) at 1:10000 dilution. Lysates/proteins: 25ug per lane. Blocking buffer: 3% nonfat dry milk in TBST. Detection: ECL Basic Kit. Exposure time: 90s.