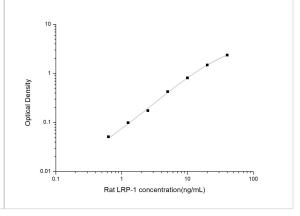

ELISA: Rat LRP-1 ELISA Kit (Colorimetric) [NBP3-00481] - Standard Curve Reference