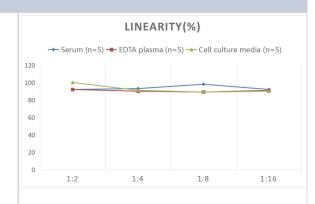

# **Images**

ELISA: Rat LRP-1 ELISA Kit (Colorimetric) [NBP3-00481] - Samples were spiked with high concentrations of Rat LRP-1 and diluted with Reference Standard & Sample Diluent to produce samples with values within the range of the assay.