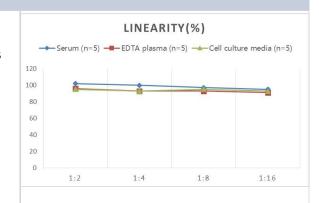

# **Images**

ELISA: Rat IgG2a ELISA Kit (Colorimetric) [NBP3-00475] - Samples were spiked with high concentrations of Rat IgG2a and diluted with Reference Standard & Sample Diluent to produce samples with values within the range of the assay.