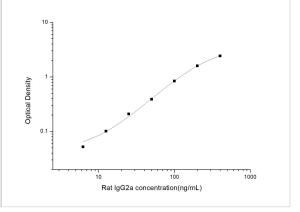

ELISA: Rat IgG2a ELISA Kit (Colorimetric) [NBP3-00475] - Standard Curve Reference