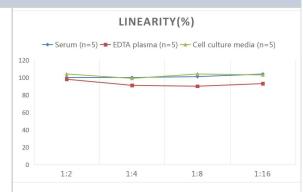

# **Images**

ELISA: Rat IgG ELISA Kit (Colorimetric) [NBP3-00473] - Samples were spiked with high concentrations of Rat IgG and diluted with Reference Standard & Sample Diluent to produce samples with values within the range of the assay.