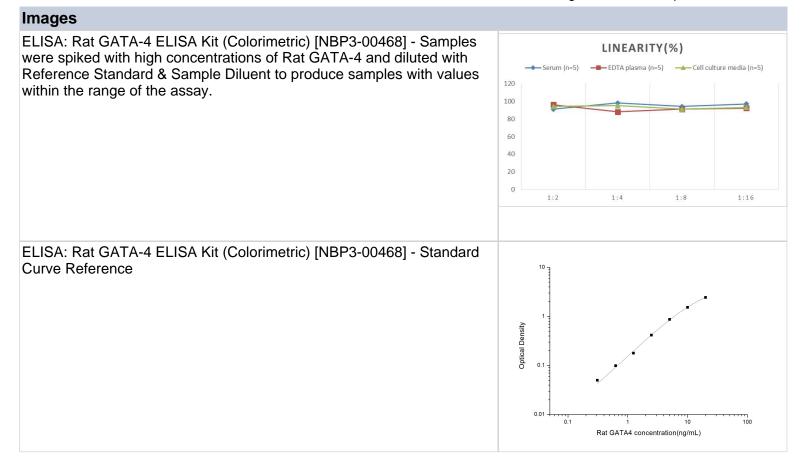

#### NBP3-00468

Rat GATA-4 ELISA Kit (Colorimetric)

| Product Information         |                                                                                                                                                                                                                                                                                                                              |
|-----------------------------|------------------------------------------------------------------------------------------------------------------------------------------------------------------------------------------------------------------------------------------------------------------------------------------------------------------------------|
| Unit Size                   | 1 Kit                                                                                                                                                                                                                                                                                                                        |
| Concentration               | Concentration is not relevant for this product. Please see the protocols for proper use of this product.                                                                                                                                                                                                                     |
| Storage                     | Storage of components varies. See protocol for specific instructions.                                                                                                                                                                                                                                                        |
| Product Description         |                                                                                                                                                                                                                                                                                                                              |
| Gene ID                     | 2626                                                                                                                                                                                                                                                                                                                         |
| Gene Symbol                 | GATA4                                                                                                                                                                                                                                                                                                                        |
| Species                     | Rat                                                                                                                                                                                                                                                                                                                          |
| Specificity/Sensitivity     | This kit recognizes Rat GATA-4 in samples. No significant cross-reactivity or interference between Rat GATA-4 and analogues was observed.                                                                                                                                                                                    |
| Kit Components              | Micro ELISA Plate (Dismountable), Reference Standard, Concentrated<br>Biotinylated Detection Ab (100x), Concentrated HRP Conjugate (100x), Sample<br>Diluent, Biotinylated Detection Ab Diluent, HRP Conjugate Diluent, Concentrated<br>Wash Buffer (25x), Substrate Reagent, Stop Solution, Plate Sealer, Product<br>Manual |
| Standard Curve Range        | 0.31 - 20 ng/mL                                                                                                                                                                                                                                                                                                              |
| Sensitivity                 | 0.19 ng/mL                                                                                                                                                                                                                                                                                                                   |
| Inter Assay                 | 4.66%                                                                                                                                                                                                                                                                                                                        |
| Intra Assay                 | 4.87%                                                                                                                                                                                                                                                                                                                        |
| Assay Type                  | Sandwich-ELISA                                                                                                                                                                                                                                                                                                               |
| Spiking Recovery            | 88 - 106%                                                                                                                                                                                                                                                                                                                    |
| Suitable Sample Type        | Serum, plasma, cell supernatant, and other biological fluids                                                                                                                                                                                                                                                                 |
| Sample Volume               | 100 ul                                                                                                                                                                                                                                                                                                                       |
| Product Application Details |                                                                                                                                                                                                                                                                                                                              |
| Applications                | ELISA                                                                                                                                                                                                                                                                                                                        |
| Recommended Dilutions       | ELISA                                                                                                                                                                                                                                                                                                                        |