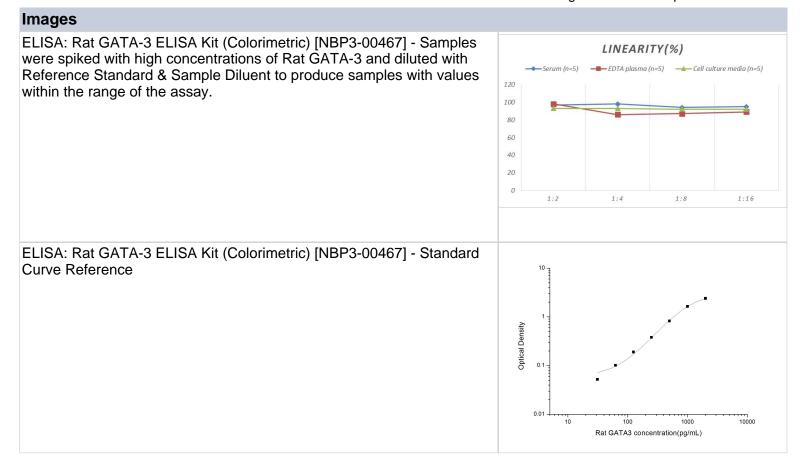

### NBP3-00467

Rat GATA-3 ELISA Kit (Colorimetric)

| Product Information         |                                                                                                                                                                                                                                                                                                                              |
|-----------------------------|------------------------------------------------------------------------------------------------------------------------------------------------------------------------------------------------------------------------------------------------------------------------------------------------------------------------------|
| Unit Size                   | 1 Kit                                                                                                                                                                                                                                                                                                                        |
| Concentration               | Concentration is not relevant for this product. Please see the protocols for proper use of this product.                                                                                                                                                                                                                     |
| Storage                     | Storage of components varies. See protocol for specific instructions.                                                                                                                                                                                                                                                        |
| Product Description         |                                                                                                                                                                                                                                                                                                                              |
| Gene ID                     | 2625                                                                                                                                                                                                                                                                                                                         |
| Gene Symbol                 | GATA3                                                                                                                                                                                                                                                                                                                        |
| Species                     | Rat                                                                                                                                                                                                                                                                                                                          |
| Specificity/Sensitivity     | This kit recognizes Rat GATA-3 in samples. No significant cross-reactivity or interference between Rat GATA-3 and analogues was observed.                                                                                                                                                                                    |
| Kit Components              | Micro ELISA Plate (Dismountable), Reference Standard, Concentrated<br>Biotinylated Detection Ab (100x), Concentrated HRP Conjugate (100x), Sample<br>Diluent, Biotinylated Detection Ab Diluent, HRP Conjugate Diluent, Concentrated<br>Wash Buffer (25x), Substrate Reagent, Stop Solution, Plate Sealer, Product<br>Manual |
| Standard Curve Range        | 31.25 - 2000 pg/mL                                                                                                                                                                                                                                                                                                           |
| Sensitivity                 | 18.75 pg/mL                                                                                                                                                                                                                                                                                                                  |
| Inter Assay                 | 4.93%                                                                                                                                                                                                                                                                                                                        |
| Intra Assay                 | 4.9%                                                                                                                                                                                                                                                                                                                         |
| Assay Type                  | Sandwich-ELISA                                                                                                                                                                                                                                                                                                               |
| Spiking Recovery            | 87 - 102%                                                                                                                                                                                                                                                                                                                    |
| Suitable Sample Type        | Serum, plasma, cell supernatant, and other biological fluids                                                                                                                                                                                                                                                                 |
| Sample Volume               | 100 ul                                                                                                                                                                                                                                                                                                                       |
| Product Application Details |                                                                                                                                                                                                                                                                                                                              |
| Applications                | ELISA                                                                                                                                                                                                                                                                                                                        |
| Recommended Dilutions       | ELISA                                                                                                                                                                                                                                                                                                                        |