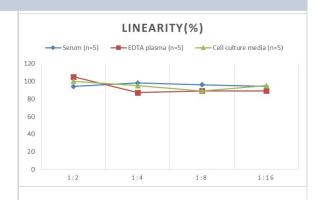

# **Images**

ELISA: Rat GATA-1 ELISA Kit (Colorimetric) [NBP3-00466] - Samples were spiked with high concentrations of Rat GATA-1 and diluted with Reference Standard & Sample Diluent to produce samples with values within the range of the assay.