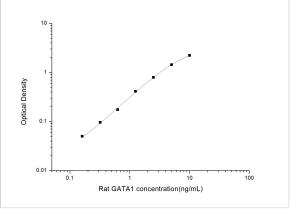

ELISA: Rat GATA-1 ELISA Kit (Colorimetric) [NBP3-00466] - Standard Curve Reference