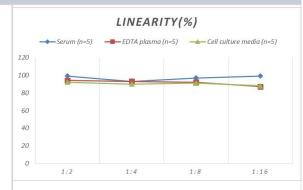

## **Images**

ELISA: Rat FCER1G ELISA Kit (Colorimetric) [NBP3-00464] - Samples were spiked with high concentrations of Rat FCER1G and diluted with Reference Standard & Sample Diluent to produce samples with values within the range of the assay.