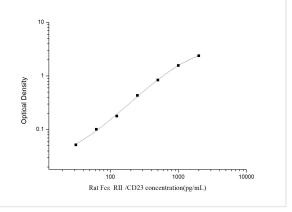

ELISA: Rat FCER1G ELISA Kit (Colorimetric) [NBP3-00464] - Standard Curve Reference