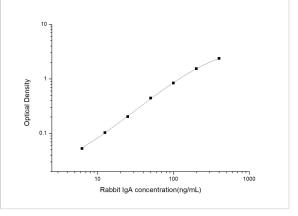

ELISA: Rabbit IgA ELISA Kit (Colorimetric) [NBP3-00458] - Standard Curve Reference