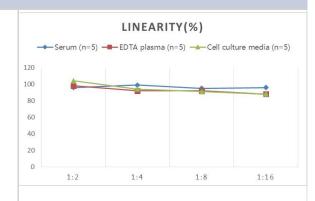

# **Images**

ELISA: Rabbit IgA ELISA Kit (Colorimetric) [NBP3-00458] - Samples were spiked with high concentrations of Rabbit IgA and diluted with Reference Standard & Sample Diluent to produce samples with values within the range of the assay.