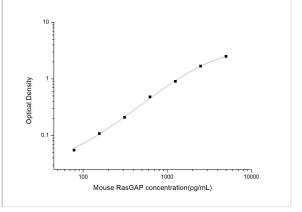

ELISA: Mouse Ras-GAP ELISA Kit (Colorimetric) [NBP3-00455] - Standard Curve Reference