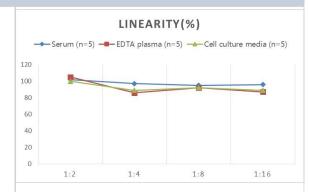

# **Images**

ELISA: Mouse Ras-GAP ELISA Kit (Colorimetric) [NBP3-00455] - Samples were spiked with high concentrations of Mouse Ras-GAP and diluted with Reference Standard & Sample Diluent to produce samples with values within the range of the assay.