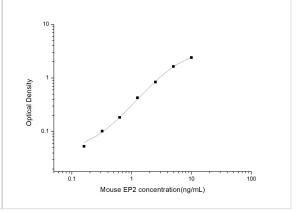

ELISA: Mouse PTGER2 ELISA Kit (Colorimetric) [NBP3-00428] - Standard Curve Reference