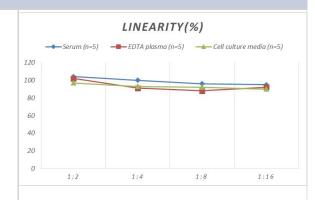

# **Images**

ELISA: Mouse PTGER2 ELISA Kit (Colorimetric) [NBP3-00428] - Samples were spiked with high concentrations of Mouse PTGER2 and diluted with Reference Standard & Sample Diluent to produce samples with values within the range of the assay.