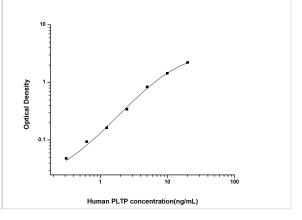

ELISA: Human PLTP ELISA Kit (Colorimetric) [NBP3-00415] - Standard Curve Reference