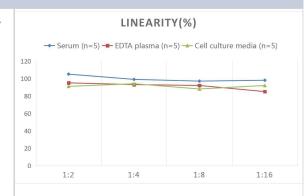

# **Images**

ELISA: Human PLTP ELISA Kit (Colorimetric) [NBP3-00415] - Samples were spiked with high concentrations of Human PLTP and diluted with Reference Standard & Sample Diluent to produce samples with values within the range of the assay.