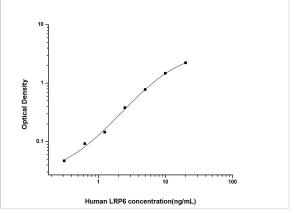

ELISA: Human LRP-6 ELISA Kit (Colorimetric) [NBP3-00411] - Standard Curve Reference