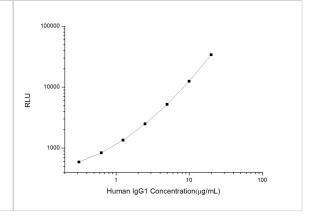

ELISA: Human IgG1 ELISA Kit (Chemiluminescence) [NBP3-00401] - Standard Curve Reference