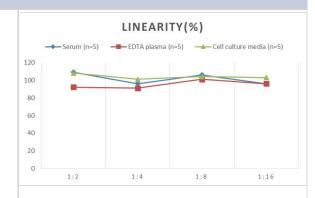

# **Images**

ELISA: Human IgG1 ELISA Kit (Chemiluminescence) [NBP3-00401] - Samples were spiked with high concentrations of Human IgG1 and diluted with Reference Standard & Sample Diluent to produce samples with values within the range of the assay.