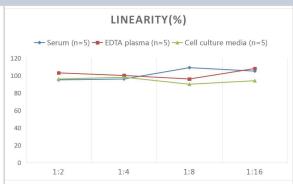

# **Images**

ELISA: Human IgG ELISA Kit (Chemiluminescence) [NBP3-00400] - Samples were spiked with high concentrations of Human IgG and diluted with Reference Standard & Sample Diluent to produce samples with values within the range of the assay.