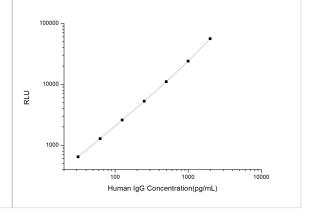

ELISA: Human IgG ELISA Kit (Chemiluminescence) [NBP3-00400] - Standard Curve Reference