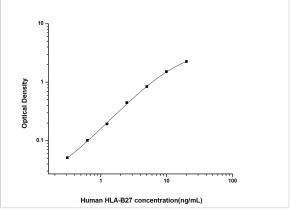

ELISA: Human HLA B ELISA Kit (Colorimetric) [NBP3-00395] - Standard Curve Reference