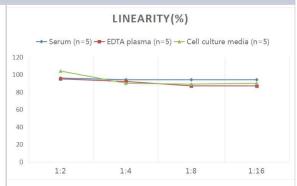

# **Images**

ELISA: Human HLA B ELISA Kit (Colorimetric) [NBP3-00395] - Samples were spiked with high concentrations of Human HLA B and diluted with Reference Standard & Sample Diluent to produce samples with values within the range of the assay.