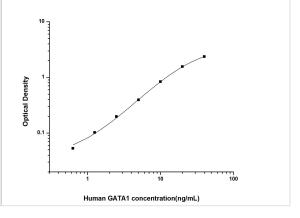

ELISA: Human GATA-1 ELISA Kit (Colorimetric) [NBP3-00387] - Standard Curve Reference