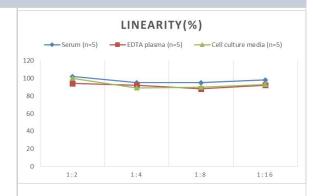

## **Images**

ELISA: Human GATA-1 ELISA Kit (Colorimetric) [NBP3-00387] - Samples were spiked with high concentrations of Human GATA-1 and diluted with Reference Standard & Sample Diluent to produce samples with values within the range of the assay.