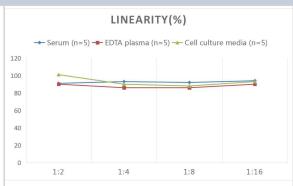

## **Images**

ELISA: Human IgG Fc ELISA Kit (Colorimetric) [NBP3-00380] - Samples were spiked with high concentrations of Human IgG Fc and diluted with Reference Standard & Sample Diluent to produce samples with values within the range of the assay.