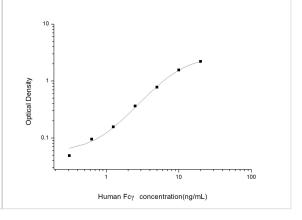

ELISA: Human IgG Fc ELISA Kit (Colorimetric) [NBP3-00380] - Standard Curve Reference