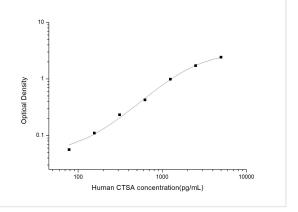

ELISA: Human Cathepsin A/Lysosomal Carboxypeptidase A ELISA Kit (Colorimetric) [NBP3-00371] - Standard Curve Reference