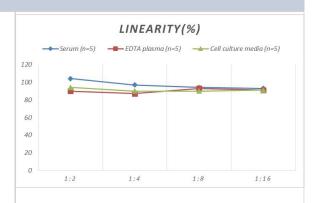

# **Images**

ELISA: Human Cathepsin A/Lysosomal Carboxypeptidase A ELISA Kit (Colorimetric) [NBP3-00371] - Samples were spiked with high concentrations of Human Cathepsin A/Lysosomal Carboxypeptidase A and diluted with Reference Standard & Sample Diluent to produce samples with values within the range of the assay.