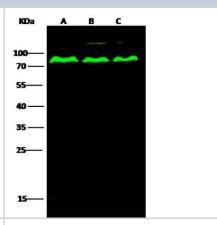

#### **Images**

Western Blot: PP2C gamma/PPM1G Antibody [NBP2-99758] - Anti-PP2C gamma/PPM1G rabbit polyclonal antibody at 1:500 dilution. Lane A: Hela Whole Cell Lysate. Lane B: 292T Whole Cell Lysate. Lane C: Jurkat Whole Cell Lysate. Lysates/proteins at 30 ug per lane. Secondary Goat Anti-Rabbit IgG H&L (Dylight 800) at 1/10000 dilution. Developed using the Odyssey technique. Performed under reducing conditions. Predicted band size: 59 kDa. Observed band size: 80 kDa (We are unsure as to the identity of these extra bands).