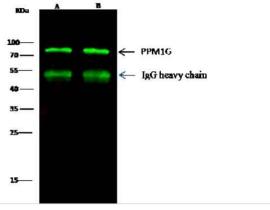

Immunoprecipitation: PP2C gamma/PPM1G Antibody [NBP2-99758] - PP2C gamma/PPM1G was immunoprecipitated using: Lane A: 0.5 mg Hela Whole Cell Lysate. Lane B: 0.5 mg 293T Whole Cell Lysate 2 ul anti-PP2C gamma/PPM1G rabbit polyclonal antibody and 15 ul of 50 % Protein G agarose. Primary antibody: Anti-PP2C gamma/PPM1G rabbit polyclonal antibody, at 1:100 dilution. Secondary antibody: Dylight 800-labeled antibody to rabbit IgG (H+L), at 1:5000 dilution. Developed using the Odyssey technique. Performed under reducing conditions. Predicted band size: 59 kDa. Observed band size: 72 kDa