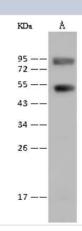

## **Images**

Western Blot: ERR beta/NR3B2 Antibody [NBP2-99541] - Anti-ERR beta/NR3B2 rabbit polyclonal antibody at 1:500 dilution. Lane A: Mouse heart tissue lysate Lysates/proteins at 30 ug per Lane. Secondary Goat Anti-Rabbit IgG (H+L)/HRP at 1/10000 dilution. Developed using the ECL technique. Performed under reducing conditions. Predicted band size: 48 kDa