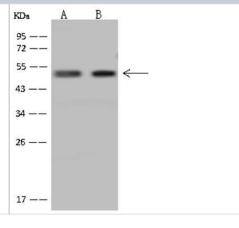

#### Images

Western Blot: GTF2A1L Antibody [NBP2-97826] - Anti-GTF2A1L rabbit polyclonal antibody at 1:500 dilution. Lane A: U-251 MG Whole Cell Lysate Lane B: Jurkat Whole Cell Lysate Lysates/proteins at 30 ug per lane. Secondary Goat Anti-Rabbit IgG (H+L)/HRP at 1/10000 dilution. Developed using the ECL technique. Performed under reducing conditions. Predicted band size: 52 kDa. Observed band size: 52 kDa