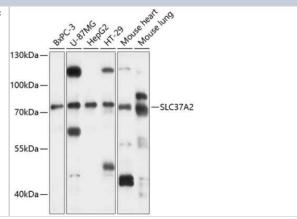

## **Images**

Western Blot: SLC37A2 Antibody [NBP2-94345] - Analysis of extracts of various cell lines, using SLC37A2 at 1:3000 dilution. Secondary antibody: HRP Goat Anti-Rabbit IgG (H+L) at 1:10000 dilution. Lysates/proteins: 25ug per lane. Blocking buffer: 3% nonfat dry milk in TBST. Detection: ECL Basic Kit . Exposure time: 30s.