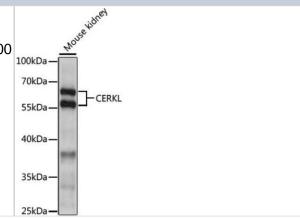

#### **Images**

Western Blot: Ceramide Kinase Like Antibody [NBP2-92288] - Analysis of extracts of mouse kidney, using Ceramide Kinase Like at 1:1000 dilution. Secondary antibody: HRP Goat Anti-Rabbit IgG (H+L) at 1:10000 dilution.Lysates/proteins: 25ug per lane.Blocking buffer: 3% nonfat dry milk in TBST.Detection: ECL Basic Kit .Exposure time: 30s.