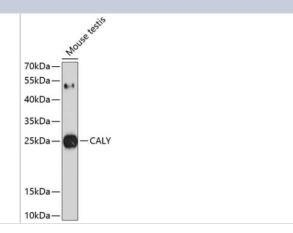

# **Images**

Western Blot: CALY Antibody [NBP2-92024] - Analysis of extracts of mouse testis, using CALY at 1:1000 dilution. Secondary antibody: HRP Goat Anti-Rabbit IgG (H+L) at 1:10000 dilution. Lysates/proteins: 25ug per lane. Blocking buffer: 3% nonfat dry milk in TBST. Detection: ECL Basic Kit . Exposure time: 90s.