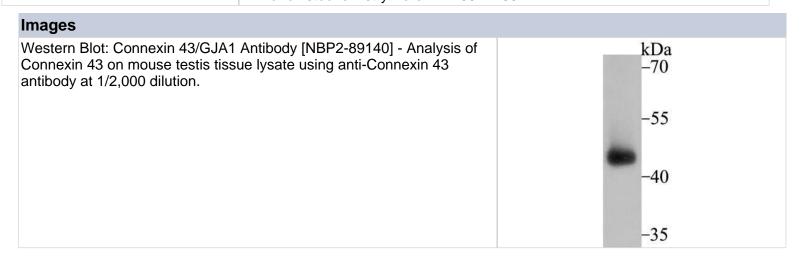

## NBP2-89140

**Gene Symbol** 

**Species** 

Connexin 43/GJA1 Antibody

| Product Information     |                                                                                        |
|-------------------------|----------------------------------------------------------------------------------------|
| Unit Size               | 100 ul                                                                                 |
| Concentration           | 1 mg/ml                                                                                |
| Storage                 | Store at 4C short term. Aliquot and store at -20C long term. Avoid freeze-thaw cycles. |
| Clonality               | Polyclonal                                                                             |
| Preservative            | 0.05% Sodium Azide                                                                     |
| Isotype                 | IgG                                                                                    |
| Purity                  | Peptide affinity purified                                                              |
| Buffer                  | 1 x TBS (pH7.4), 0.5% BSA, 50% Glycerol.                                               |
| Target Molecular Weight | 43 kDa                                                                                 |
| Product Description     |                                                                                        |
| Host                    | Rabbit                                                                                 |
| Gene ID                 | 2697                                                                                   |