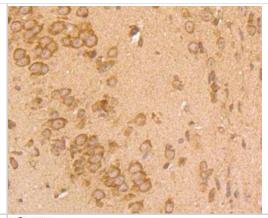

GJA1

Human, Mouse

Immunohistochemistry-Paraffin: Connexin 43/GJA1 Antibody [NBP2-89140] - Analysis of paraffin-embedded mouse brain tissue using anti-Connexin 43 antibody. Counter stained with hematoxylin.