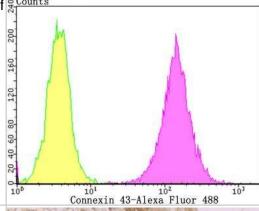

Flow Cytometry: Connexin 43/GJA1 Antibody [NBP2-89140] - Analysis of SH-SY-5Y cells with Connexin 43 antibody at 1/50 dilution (purple) compared with an unlabelled control (cells without incubation with primary antibody; yellow). Alexa Fluor 488-conjugated goat anti-rabbit IgG was used as the secondary antibody.