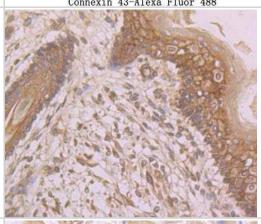

Immunohistochemistry-Paraffin: Connexin 43/GJA1 Antibody [NBP2-89140] - Analysis of paraffin-embedded human skin tissue using anti-Connexin 43 antibody. Counter stained with hematoxylin.

Immunohistochemistry-Paraffin: Connexin 43/GJA1 Antibody [NBP2-89140] - Analysis of paraffin-embedded human heart tissue using anti-Connexin 43 antibody. Counter stained with hematoxylin.