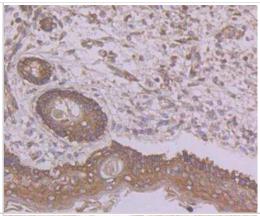

Immunohistochemistry-Paraffin: Butyrylcholinesterase/BCHE Antibody [NBP2-89134] - Analysis of paraffin-embedded human colon cancer tissue using anti-BCHE antibody. Counter stained with hematoxylin.

Immunohistochemistry-Paraffin: Butyrylcholinesterase/BCHE Antibody [NBP2-89134] - Analysis of paraffin-embedded human skin tissue using anti-BCHE antibody. Counter stained with hematoxylin.