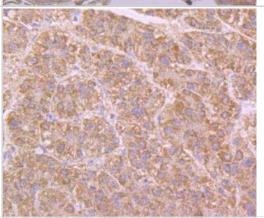

Immunohistochemistry-Paraffin: Butyrylcholinesterase/BCHE Antibody [NBP2-89134] - Analysis of paraffin-embedded human liver tissue using anti-BCHE antibody. Counter stained with hematoxylin.