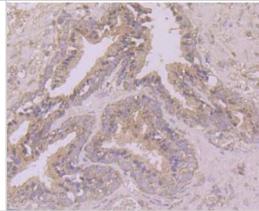

Immunohistochemistry-Paraffin: Butyrylcholinesterase/BCHE Antibody [NBP2-89134] - Immunohistochemical analysis of paraffin-embedded human prostate tissue using anti-Butyrylcholinesterase/BCHE antibody. Counter stained with hematoxylin.

Immunohistochemistry-Paraffin: Butyrylcholinesterase/BCHE Antibody [NBP2-89134] - Analysis of paraffin-embedded human colon cancer tissue using anti-BCHE antibody. Counter stained with hematoxylin.

Immunohistochemistry-Paraffin: Butyrylcholinesterase/BCHE Antibody [NBP2-89134] - Analysis of paraffin-embedded human skin tissue using anti-BCHE antibody. Counter stained with hematoxylin.

Immunohistochemistry-Paraffin: Butyrylcholinesterase/BCHE Antibody [NBP2-89134] - Analysis of paraffin-embedded human liver tissue using anti-BCHE antibody. Counter stained with hematoxylin.