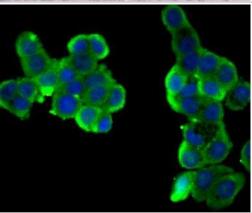

Immunocytochemistry/Immunofluorescence:

Butyrylcholinesterase/BCHE Antibody [NBP2-89134] - Staining BCHE in HepG2 cells (green). The nuclear counter stain is DAPI (blue). Cells were fixed in paraformaldehyde, permeabilised with 0.25% Triton X100/PBS.

Immunocytochemistry/Immunofluorescence:

Butyrylcholinesterase/BCHE Antibody [NBP2-89134] - Staining BCHE in LOVO cells (green). The nuclear counter stain is DAPI (blue). Cells were fixed in paraformaldehyde, permeabilised with 0.25% Triton X100/PBS.