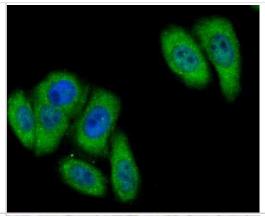

Immunocytochemistry/Immunofluorescence:

Butyrylcholinesterase/BCHE Antibody [NBP2-89134] - Staining BCHE in HepG2 cells (green). The nuclear counter stain is DAPI (blue). Cells were fixed in paraformaldehyde, permeabilised with 0.25% Triton X100/PBS.

Immunocytochemistry/Immunofluorescence:

Butyrylcholinesterase/BCHE Antibody [NBP2-89134] - Staining BCHE in LOVO cells (green). The nuclear counter stain is DAPI (blue). Cells were fixed in paraformaldehyde, permeabilised with 0.25% Triton X100/PBS.