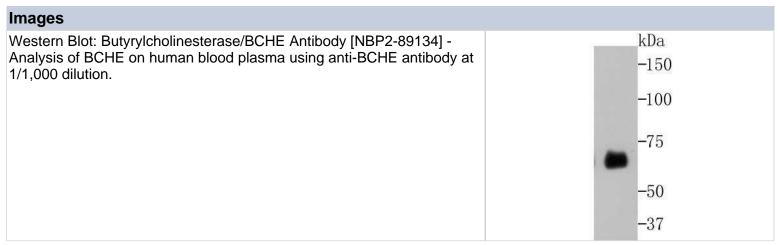

## NBP2-89134

Butvrvlcholinesterase/BCHE Antibody

| Dutyryicholinesterase/DCFIL Anti   | body                                                                                                       |
|------------------------------------|------------------------------------------------------------------------------------------------------------|
| Product Information                |                                                                                                            |
| Unit Size                          | 100 ul                                                                                                     |
| Concentration                      | 1 mg/ml                                                                                                    |
| Storage                            | Store at 4C short term. Aliquot and store at -20C long term. Avoid freeze-thaw cycles.                     |
| Clonality                          | Polyclonal                                                                                                 |
| Preservative                       | 0.05% Sodium Azide                                                                                         |
| Isotype                            | IgG                                                                                                        |
| Purity                             | Immunogen affinity purified                                                                                |
| Buffer                             | PBS (pH7.4), 0.2% BSA, 50% Glycerol                                                                        |
| Target Molecular Weight            | 68 kDa                                                                                                     |
| <b>Product Description</b>         |                                                                                                            |
| Host                               | Rabbit                                                                                                     |
| Gene ID                            | 590                                                                                                        |
| Gene Symbol                        | BCHE                                                                                                       |
| Species                            | Human                                                                                                      |
| Immunogen                          | Recombinant protein within Human Butyrylcholinesterase/BCHE aa 309-520 / 602. (SwissProt: P06276 Human)    |
| <b>Product Application Details</b> |                                                                                                            |
| Applications                       | Western Blot, Immunocytochemistry/ Immunofluorescence, Immunohistochemistry, Immunohistochemistry-Paraffin |
|                                    |                                                                                                            |