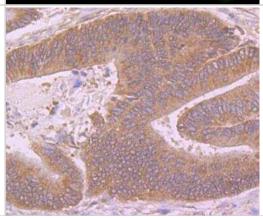

Immunohistochemistry-Paraffin: Butyrylcholinesterase/BCHE Antibody [NBP2-89134] - Immunohistochemical analysis of paraffin-embedded human prostate tissue using anti-Butyrylcholinesterase/BCHE antibody. Counter stained with hematoxylin.