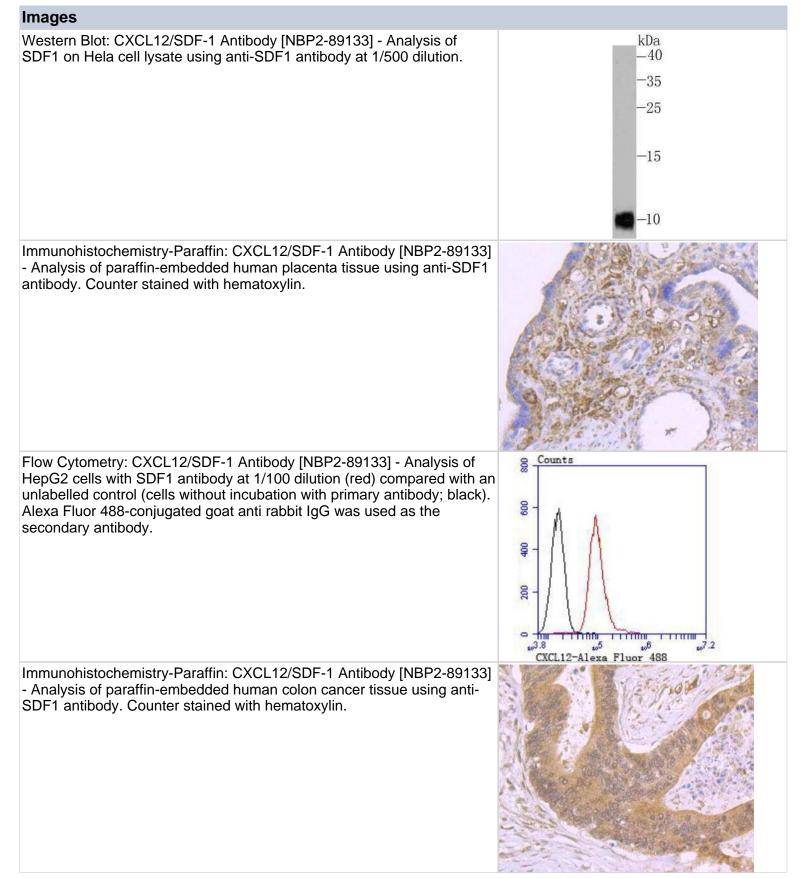

#### NBP2-89133

CXCL12/SDF-1 Antibody

| -                           |                                                                                                               |
|-----------------------------|---------------------------------------------------------------------------------------------------------------|
| Product Information         |                                                                                                               |
| Unit Size                   | 100 ul                                                                                                        |
| Concentration               | 1 mg/ml                                                                                                       |
| Storage                     | Store at 4C short term. Aliquot and store at -20C long term. Avoid freeze-thaw cycles.                        |
| Clonality                   | Polyclonal                                                                                                    |
| Preservative                | 0.05% Sodium Azide                                                                                            |
| Isotype                     | IgG                                                                                                           |
| Purity                      | Immunogen affinity purified                                                                                   |
| Buffer                      | PBS (pH7.4), 0.2% BSA, 50% Glycerol                                                                           |
| Target Molecular Weight     | 10 kDa                                                                                                        |
| Product Description         |                                                                                                               |
| Host                        | Rabbit                                                                                                        |
| Gene ID                     | 6387                                                                                                          |
| Gene Symbol                 | CXCL12                                                                                                        |
| Species                     | Human                                                                                                         |
| Immunogen                   | Recombinant protein within human CXCL12/SDF-1 aa 22-93. (SwissProt: P48061 Human)                             |
| Product Application Details |                                                                                                               |
| Applications                | Western Blot, Flow Cytometry, Immunohistochemistry, Immunohistochemistry-<br>Paraffin                         |
| Recommended Dilutions       | Western Blot 1:500, Flow Cytometry 1:50-1:100, Immunohistochemistry, Immunohistochemistry-Paraffin 1:50-1:200 |
| 4                           |                                                                                                               |