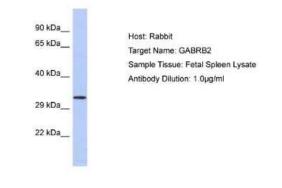

#### Images

Western Blot: GABA-A R beta 2 Antibody [NBP2-88825] - Host: Rabbit. Target Name: GABRB2. Sample Tissue: Human Fetal Spleen. Antibody Dilution: 1ug/ml